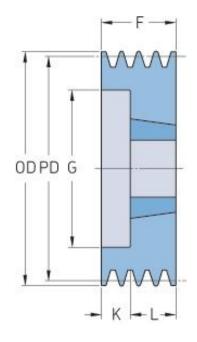

## PHP 3SPA106TB

| Pitch diameter<br>(mm) | 106   |
|------------------------|-------|
| Outside diameter       | 111.5 |
| (mm)<br>Bullov tvpo    | 2     |
| Pulley type            |       |
| Bushing no.            | 1610  |
| Min. bore (mm)         | 14    |
| Max. bore (mm)         | 42    |
| F (mm)                 | 50    |
| G (mm)                 | 76    |
| K (mm)                 | -     |
| L (mm)                 | 25    |
| M (mm)                 | 25    |
| H (mm)                 | -     |
| Weight (kg)            | 1.6   |